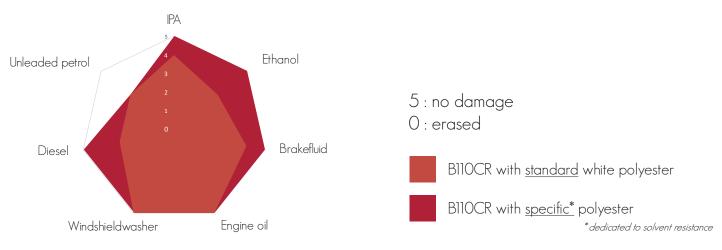

### PRINTED IMAGE DURABILITY

| TESTS                                                                         | RESULTS                     | B110CR with standard white polyester       |
|-------------------------------------------------------------------------------|-----------------------------|--------------------------------------------|
| Smear + heat 50°C<br>Smear with carboard<br>(weight 1kg - 50 back & forwards) | ANSI A                      | Engine oil 250  Brakefluid 10              |
| Heat (200°C)<br>Heat gradient 3,6kgF/cm²                                      | No ink on the cotton fabric | Windshieldwasher 250                       |
| Scratch<br>50 back and forwards with a rub tester                             | ANSI A                      | Diesel 250 Unleaded petrol 170             |
| Light<br>Xenon lamp at 650W/m²                                                | ANSI A                      | IPA 190<br>Ethanol 50                      |
| Water<br>24 hours in water                                                    | ANSI A                      | Back & forwards until a beginning of erase |